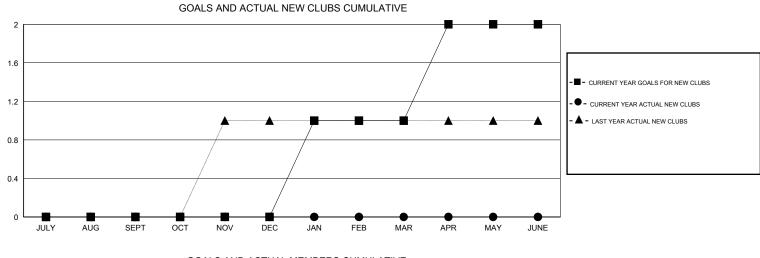

## LOCATION LOUISIANA

GMT CA 1

|               |                  | Clubs            |                  |                  | Members               |                    |                                     |                    |                  |  |
|---------------|------------------|------------------|------------------|------------------|-----------------------|--------------------|-------------------------------------|--------------------|------------------|--|
|               | RESU             | TS FOR 2014-2015 | i                |                  | RESULTS FOR 2014-2015 |                    |                                     |                    |                  |  |
| QUARTER       | NEW CLUB<br>GOAL | NEW CLUBS        | DROPPED<br>CLUBS | NET<br>GAIN/LOSS | QUARTER               | NEW MEMBER<br>GOAL | CHARTER AND<br>NEW MEMBERS<br>ADDED | DROPPED<br>MEMBERS | NET<br>GAIN/LOSS |  |
| JULY/AUG/SEPT | 0                | 0                | 0                | 0                | JULY/AUG/SEPT         | 5                  | 24                                  | 49                 | -25              |  |
| OCT/NOV/DEC   | 0                | 0                | 1                | -1               | OCT/NOV/DEC           | 5                  | 42                                  | 48                 | -6               |  |
| JAN/FEB/MAR   | 1                | 0                | 1                | -1               | JAN/FEB/MAR           | 35                 | 16                                  | 19                 | -3               |  |
| APR/MAY/JUNE  | 1                | 0                | 0                | 0                | APR/MAY/JUNE          | 25                 | 0                                   | 0                  | 0                |  |