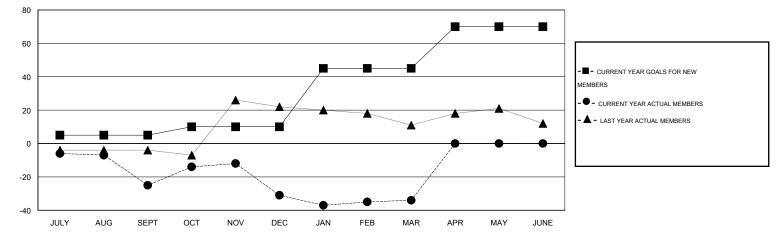

## LOCATION LOUISIANA

GMT CA 1

|               |                  | Clubs            |                  |                  | Members               |                    |                                     |                    |                  |  |
|---------------|------------------|------------------|------------------|------------------|-----------------------|--------------------|-------------------------------------|--------------------|------------------|--|
|               | RESU             | TS FOR 2014-2015 | i                |                  | RESULTS FOR 2014-2015 |                    |                                     |                    |                  |  |
| QUARTER       | NEW CLUB<br>GOAL | NEW CLUBS        | DROPPED<br>CLUBS | NET<br>GAIN/LOSS | QUARTER               | NEW MEMBER<br>GOAL | CHARTER AND<br>NEW MEMBERS<br>ADDED | DROPPED<br>MEMBERS | NET<br>GAIN/LOSS |  |
| JULY/AUG/SEPT | 0                | 0                | 0                | 0                | JULY/AUG/SEPT         | 5                  | 24                                  | 49                 | -25              |  |
| OCT/NOV/DEC   | 0                | 0                | 1                | -1               | OCT/NOV/DEC           | 5                  | 42                                  | 48                 | -6               |  |
| JAN/FEB/MAR   | 1                | 0                | 1                | -1               | JAN/FEB/MAR           | 35                 | 16                                  | 19                 | -3               |  |
| APR/MAY/JUNE  | 1                | 0                | 0                | 0                | APR/MAY/JUNE          | 25                 | 0                                   | 0                  | 0                |  |

GOALS AND ACTUAL MEMBERS CUMULATIVE

| DROPPED CLUBS: 2 |     | 19 CLUBS OF 26 ADDED 1 OR MORE | GENDER DISTRIBUTION   |              |     |
|------------------|-----|--------------------------------|-----------------------|--------------|-----|
|                  |     | NEW MEMBERS                    | MALE                  | 654 (72.75%) |     |
|                  |     |                                | FEMALE                | 245 (27.25%) |     |
| DROPPED MEMBERS  |     |                                |                       |              |     |
| DECEASED         | 10  | CLICK HERE FOR HEALTH          |                       |              | 105 |
| CLUB CANCELLED   | 0   | ASSESSMENT DATA                | FAMILY UNIT MEMBERS   |              | 125 |
| OTHER            | 106 |                                | HEAD OF HOUSEHOLD     |              |     |
| TOTAL            | 116 |                                | NON-HEAD OF HOUSEHOLD |              |     |